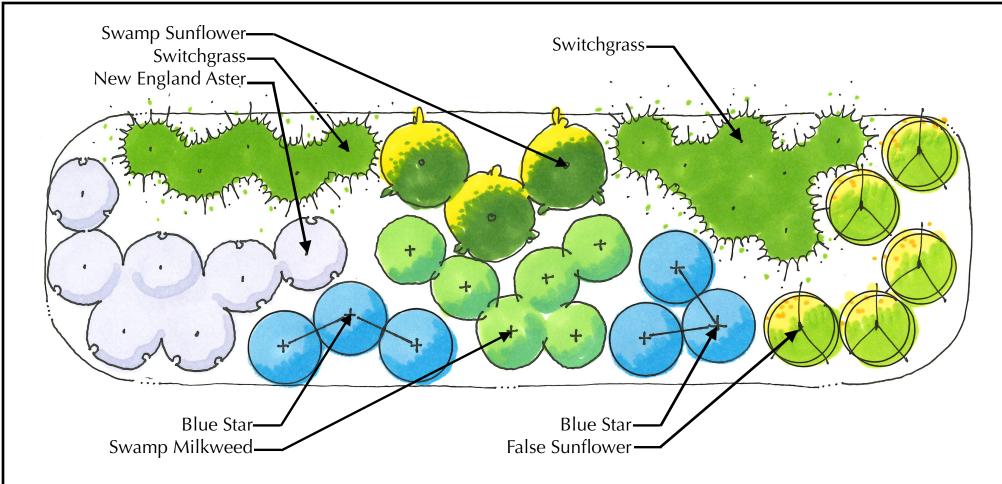

## Perennials:

- 6 Blue Star (Amsonia tabernaemontana)
- 5 False Sunflower (Heliopsis helianthoides)
- 7 New England Aster (Symphyotrichum novae-angliae)
- 6 Swamp Milkweed (Asclepias incarnata)
- 3 Swamp Sunflower (Helianthus angustifolius)

## **Grasses:**

12 Switchgrass (Panicum virgatum)

## Firefly Garden #3

**Drawn & Rendered by Clare Johnston** 