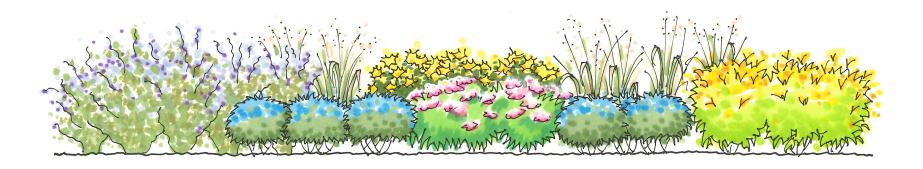

## Garden 3 Elevation

This border garden has options! The original garden is 10' wide by 34' long, with option to add on 8'-10' on either or both ends. You can use one or both the add-ons to extend your garden 43' to 52' long. These perennials and grasses will be happy in full sun to part shade.